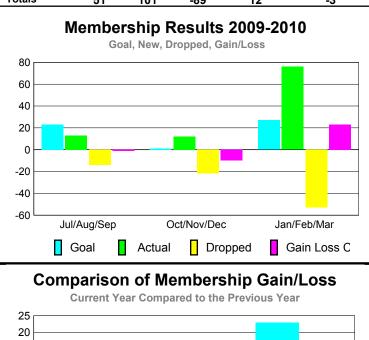

## YTD Status Quo Clubs 2009-2010

| <u> MEMBERSHIP</u> |                            |                              |                                  |                                 |                                 |  |  |  |
|--------------------|----------------------------|------------------------------|----------------------------------|---------------------------------|---------------------------------|--|--|--|
|                    |                            | Member<br>200                | <u>Membership</u><br>2008-2009   |                                 |                                 |  |  |  |
| Month              | Net<br>Memb<br><u>Goal</u> | Actual<br>New<br><u>Memb</u> | Actual<br>Dropped<br><u>Memb</u> | Gain/<br>Loss of<br><u>Memb</u> | Gain/<br>Loss of<br><u>Memb</u> |  |  |  |
| Jul/Aug/Sep        | 23                         | 13                           | -14                              | -1                              | -2                              |  |  |  |
| Oct/Nov/Dec        | 1                          | 12                           | -22                              | -10                             | 10                              |  |  |  |
| Jan/Feb/Mar        | 27                         | 76                           | -53                              | 23                              | -11                             |  |  |  |
| Totals             | 51                         | 101                          | -89                              | 12                              | -3                              |  |  |  |