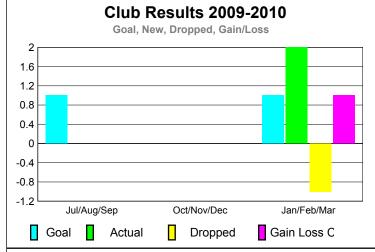

GMT: Klaus Tang Location: HUNGARY GMT CA: 4

|             |                            | <u>Club</u><br><b>20</b> 0    |                                   | <u>Clubs</u><br>2008-2009        |                                  |
|-------------|----------------------------|-------------------------------|-----------------------------------|----------------------------------|----------------------------------|
| Month       | New<br>Club<br><u>Goal</u> | Actual<br>New<br><u>Clubs</u> | Actual<br>Dropped<br><u>Clubs</u> | Gain/<br>Loss of<br><u>Clubs</u> | Gain/<br>Loss of<br><u>Clubs</u> |
| Jul/Aug/Sep | 1                          | 0                             | 0                                 | 0                                | 0                                |
| Oct/Nov/Dec | 0                          | 0                             | 0                                 | 0                                | 0                                |
| Jan/Feb/Mar | 1                          | 2                             | -1                                | 1                                | -1                               |
| Totals      | 2                          | 2                             | -1                                | 1                                | -1                               |