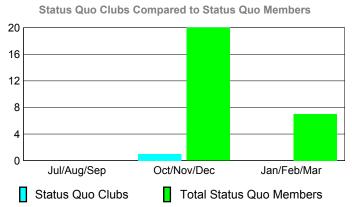

## YTD Status Quo Clubs 2009-2010

| <u> MEMBERSHIP</u> |                            |                              |                                  |                                 |                                 |  |  |  |
|--------------------|----------------------------|------------------------------|----------------------------------|---------------------------------|---------------------------------|--|--|--|
|                    |                            | Member<br>200                | <u>Membership</u><br>2008-2009   |                                 |                                 |  |  |  |
| Month              | Net<br>Memb<br><u>Goal</u> | Actual<br>New<br><u>Memb</u> | Actual<br>Dropped<br><u>Memb</u> | Gain/<br>Loss of<br><u>Memb</u> | Gain/<br>Loss of<br><u>Memb</u> |  |  |  |
| Jul/Aug/Sep        | 23                         | 13                           | -14                              | -1                              | -2                              |  |  |  |
| Oct/Nov/Dec        | 1                          | 12                           | -22                              | -10                             | 10                              |  |  |  |
| Jan/Feb/Mar        | 27                         | 76                           | -53                              | 23                              | -11                             |  |  |  |
| Totals             | 51                         | 101                          | -89                              | 12                              | -3                              |  |  |  |