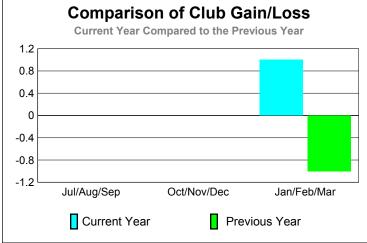

GMT: Klaus Tang Location: HUNGARY GMT CA: 4

|             |                            | <u>Club</u><br><b>20</b> 0    |                                   | <u>Clubs</u><br>2008-2009        |                                  |
|-------------|----------------------------|-------------------------------|-----------------------------------|----------------------------------|----------------------------------|
| Month       | New<br>Club<br><u>Goal</u> | Actual<br>New<br><u>Clubs</u> | Actual<br>Dropped<br><u>Clubs</u> | Gain/<br>Loss of<br><u>Clubs</u> | Gain/<br>Loss of<br><u>Clubs</u> |
| Jul/Aug/Sep | 1                          | 0                             | 0                                 | 0                                | 0                                |
| Oct/Nov/Dec | 0                          | 0                             | 0                                 | 0                                | 0                                |
| Jan/Feb/Mar | 1                          | 2                             | -1                                | 1                                | -1                               |
| Totals      | 2                          | 2                             | -1                                | 1                                | -1                               |