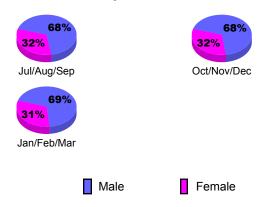

| 23                         | 13                           | -14                              | -1                              | -2                              |  |  |  |
| Oct/Nov/Dec        | 1                          | 12                           | -22                              | -10                             | 10                              |  |  |  |
| Jan/Feb/Mar        | 27                         | 76                           | -53                              | 23                              | -11                             |  |  |  |
| Totals             | 51                         | 101                          | -89                              | 12                              | -3                              |  |  |  |





## **Gender Comparison 2009-2010**