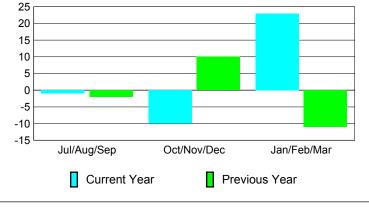

## YTD Status Quo Clubs 2009-2010

| <u> MEMBERSHIP</u> |                            |                              |                                  |                                 |                                 |  |  |  |
|--------------------|----------------------------|------------------------------|----------------------------------|---------------------------------|---------------------------------|--|--|--|
|                    |                            | Member<br>200                | <u>Membership</u><br>2008-2009   |                                 |                                 |  |  |  |
| Month              | Net<br>Memb<br><u>Goal</u> | Actual<br>New<br><u>Memb</u> | Actual<br>Dropped<br><u>Memb</u> | Gain/<br>Loss of<br><u>Memb</u> | Gain/<br>Loss of<br><u>Memb</u> |  |  |  |
| Jul/Aug/Sep        | 23                         | 13                           | -14                              | -1                              | -2                              |  |  |  |
| Oct/Nov/Dec        | 1                          | 12                           | -22                              | -10                             | 10                              |  |  |  |
| Jan/Feb/Mar        | 27                         | 76                           | -53                              | 23                              | -11                             |  |  |  |
| Totals             | 51                         | 101                          | -89                              | 12                              | -3                              |  |  |  |